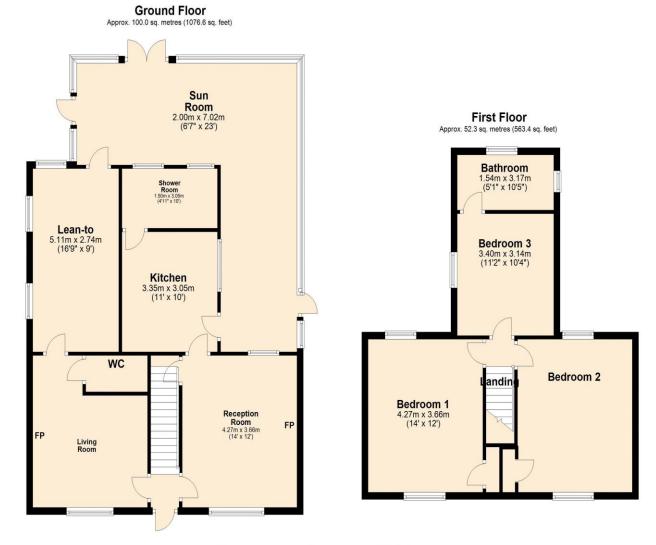

#### \*\*\*LOTS OF POTENTIAL\*\*\*

Nest Estates are pleased to bring to the market this detached extended property situated towards the end of a quiet road close to Peterborough City Centre.

The property briefly comprises entrance, living room, dining room, kitchen, L-shaped sunroom looking over the rear garden, downstairs WC, separate downstairs shower room. The first floor offers three double bedrooms and a bathroom. Outside the property benefits from a front garden, extensive rear private garden, and a lean-to storage room which is also accessible from the main property.