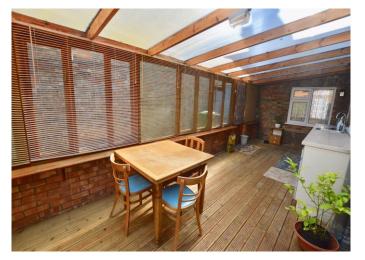

#### \*\*\*LOTS OF POTENTIAL\*\*\*

Nest Estates are pleased to bring to the market this detached extended property situated towards the end of a quiet road close to Peterborough City Centre.

The property briefly comprises entrance, living room, dining room, kitchen, L-shaped sunroom looking over the rear garden, downstairs WC, separate downstairs shower room. The first floor offers three double bedrooms and a bathroom. Outside the property benefits from a front garden, extensive rear private garden, and a lean-to storage room which is also accessible from the main property.