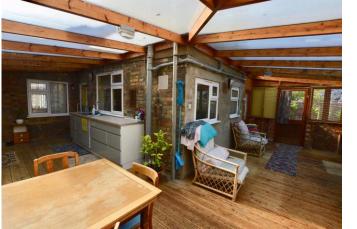

#### \*\*\*LOTS OF POTENTIAL\*\*\*

Nest Estates are pleased to bring to the market this detached extended property situated towards the end of a quiet road close to Peterborough City Centre.

The property briefly comprises entrance, living room, dining room, kitchen, L-shaped sunroom looking over the rear garden, downstairs WC, separate downstairs shower room. The first floor offers three double bedrooms and a bathroom. Outside the property benefits from a front garden, extensive rear private garden, and a lean-to storage room which is also accessible from the main property.